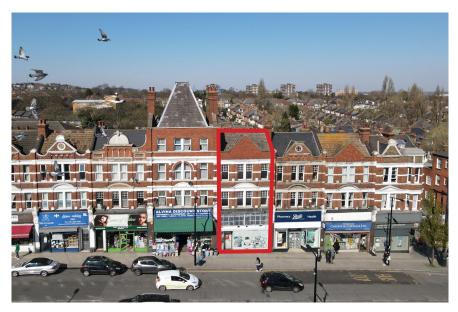

# Sydenham Road, Sydenham, SE26

## THE SITE

- Mix use freehold building (shop and uppers)
- Commercial ground floor with potential HMO above, subject to planning permission
- Located on Sydenham High St and just a short distance to Sydenahm Station