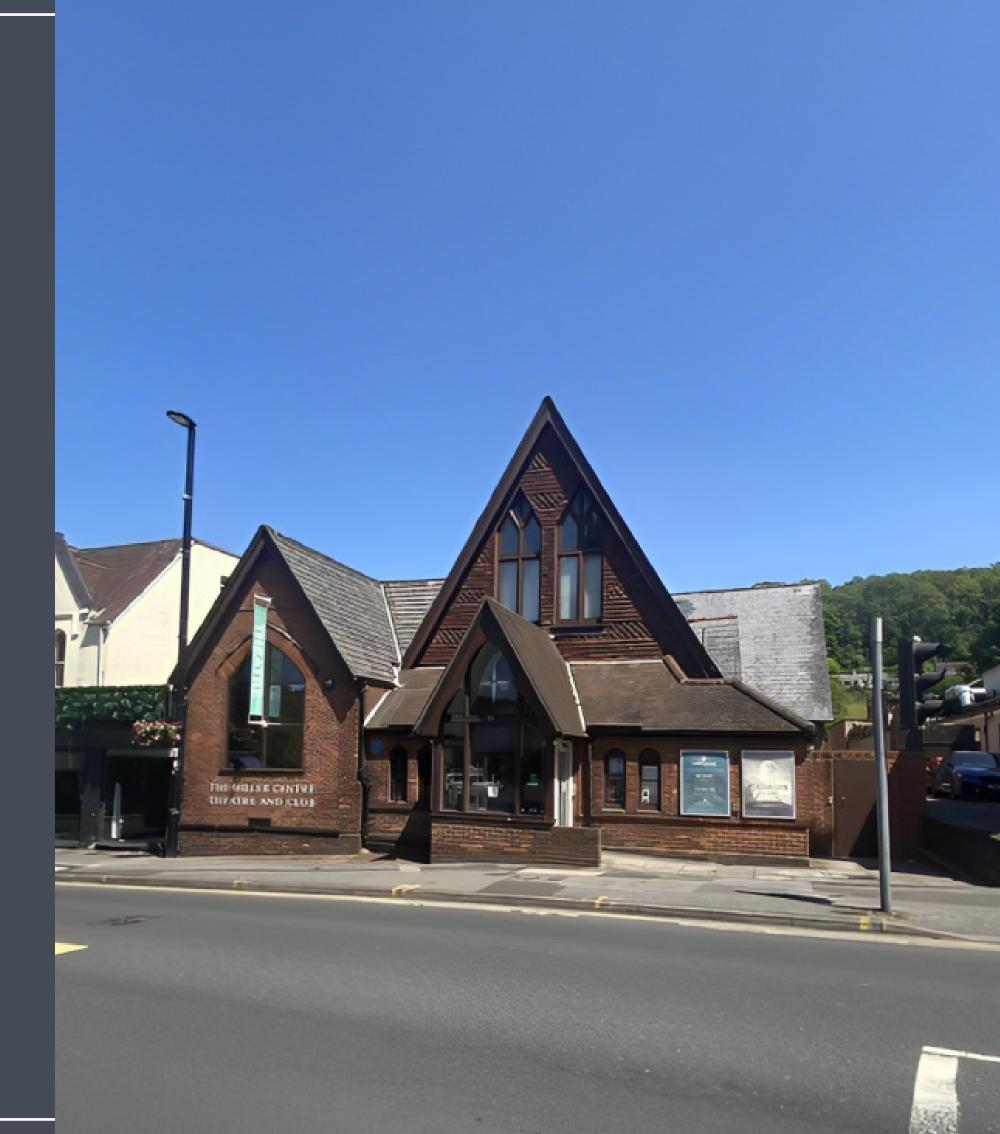

#### The Miller Centre Theatre

Originally a church the centre is now a recently refurbished theatre and cinema. Throughout the year it hosts plays, productions and is used as a cinema once a month as part of their Film Club. During the day, The Miller Centre Club is a friendly meeting place for volunteers to enjoy a widerange of interests and activities.