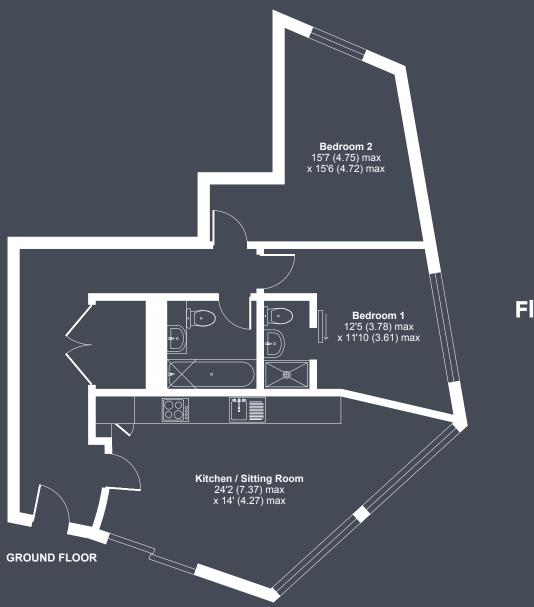

and walls lights where necessary
- 3 x Car charger installed.
- 3 x parking spaces (1 per flat)
- E-Bike storage/charging provided (1 per flat)
- All flats Achieve EPC C rating

#### Kitchen

- Kitchen installed with Quartz worktops, upstands and splash backs
- Integrated appliances. Inclusive of dishwasher, fridge freezer, oven & Hob

#### Bathrooms

- Luxury bathroom with integrated wall hanging toilet
- Full height porcelain tiles through
- Bath/shower in all bathrooms

#### Decorations and joinery

- Contemporary joinery including, skirtings, architraves, 44mm solid core doors (fire doors where necessary)
- Hand made pine and MDF staircase. Glass balustrades where necessary

#### External features

- Carpet
- Fitted wardrobe to master bedroom







## Floor Plans



Flat 1



Flat 2



Flat 3







## PACK

sales@holmeshosking.com

020 8352 2525