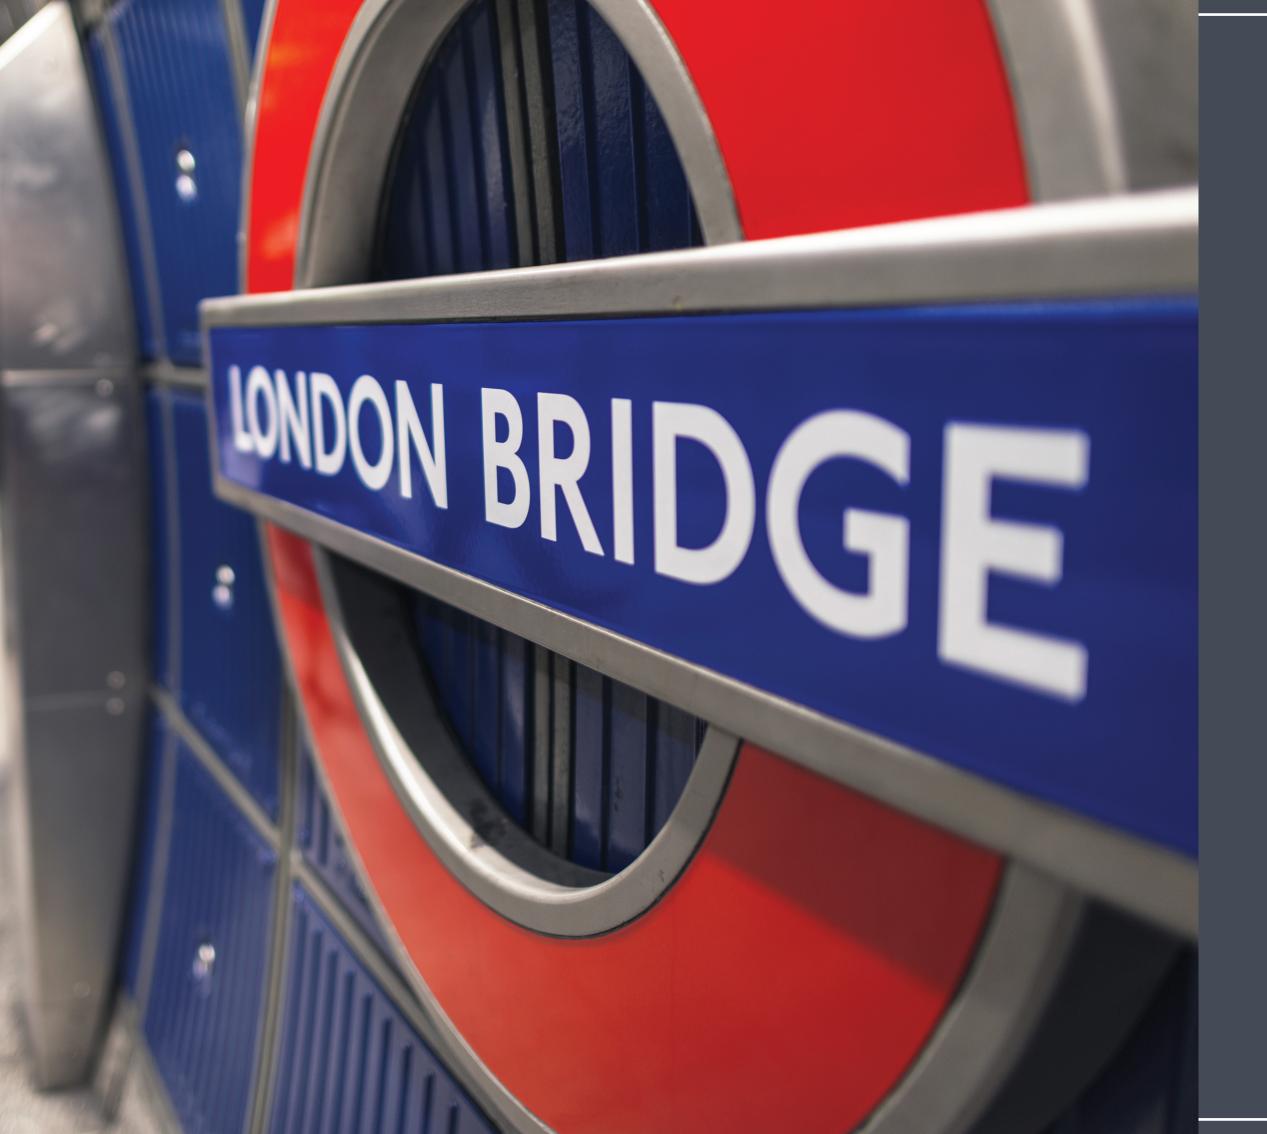

# Rail links in every direction

#### **Caterham Station:**

London Bridge – 48 minutes

Purely – 20 minutes

East Croydon – 30 minutes