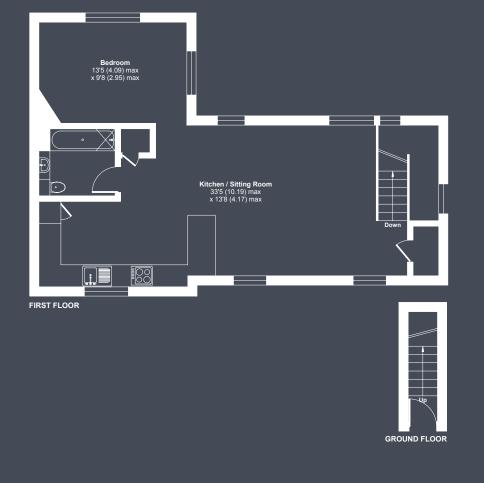

hroughout, pendants and walls lights where necessary
- 3 x Car charger installed.
- 3 x parking spaces (1 per flat)
- E-Bike storage/charging provided (1 per flat)
- All flats Achieve EPC C rating

#### Kitchen

- Kitchen installed with Quartz worktops, upstands and splash backs
- Integrated appliances. Inclusive of dishwasher, fridge freezer, oven & Hob

#### Bathrooms

- Luxury bathroom with integrated wall hanging toilet
- Full height porcelain tiles through
- Bath/shower in all bathrooms

#### Decorations and joinery

- Contemporary joinery including, skirtings, architraves, 44mm solid core doors (fire doors where necessary)
- Hand made pine and MDF staircase. Glass balustrades where necessary

#### External features

- Carpet
- Fitted wardrobe to master bedroom







## Floor Plans



Flat 1



Flat 2



Flat 3







## PACK

sales@holmeshosking.com

020 8352 2525