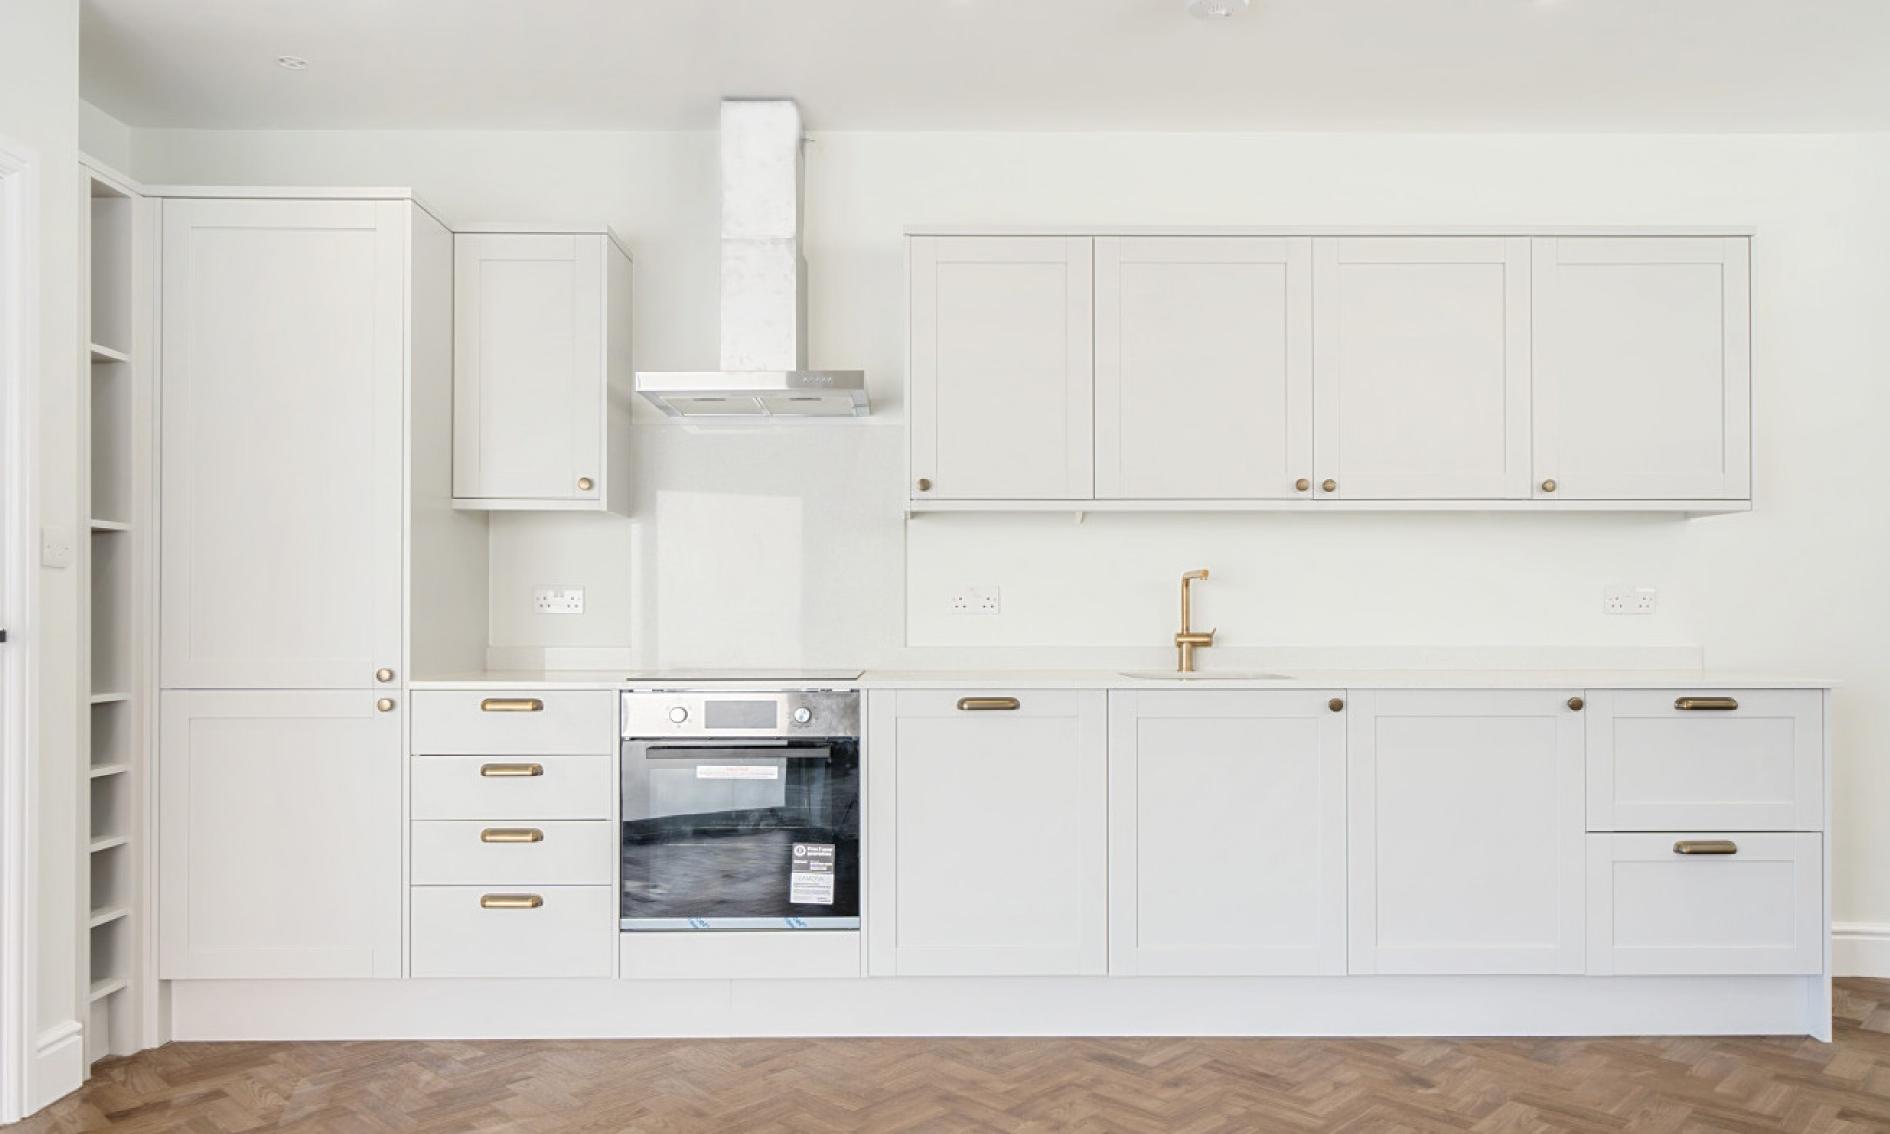

Each benefitting from ample living accommodation, the three available apartments are all exceptionally well appointed and demonstrate extraordinary craftmanship throughout. Fitted with designer kitchens, modern Bathrooms and parquet flooring the properties offer modern convenience whilst retaining period character, just a moments' walk from the local amenities and transport links Caterham town center has to offer. Each of the three units has been designed with meticulous attention to detail and consideration, and would be ideal for first time buyers, downsizers or investors.

#### Kitchen

- Kitchen installed with Quartz worktops, upstands and splash backs
- Integrated appliances. Inclusive of dishwasher, fridge freezer, oven & Hob

#### Bathrooms

- Luxury bathroom with integrated wall hanging toilet
- Full height porcelain tiles through
- Bath/shower in all bathrooms