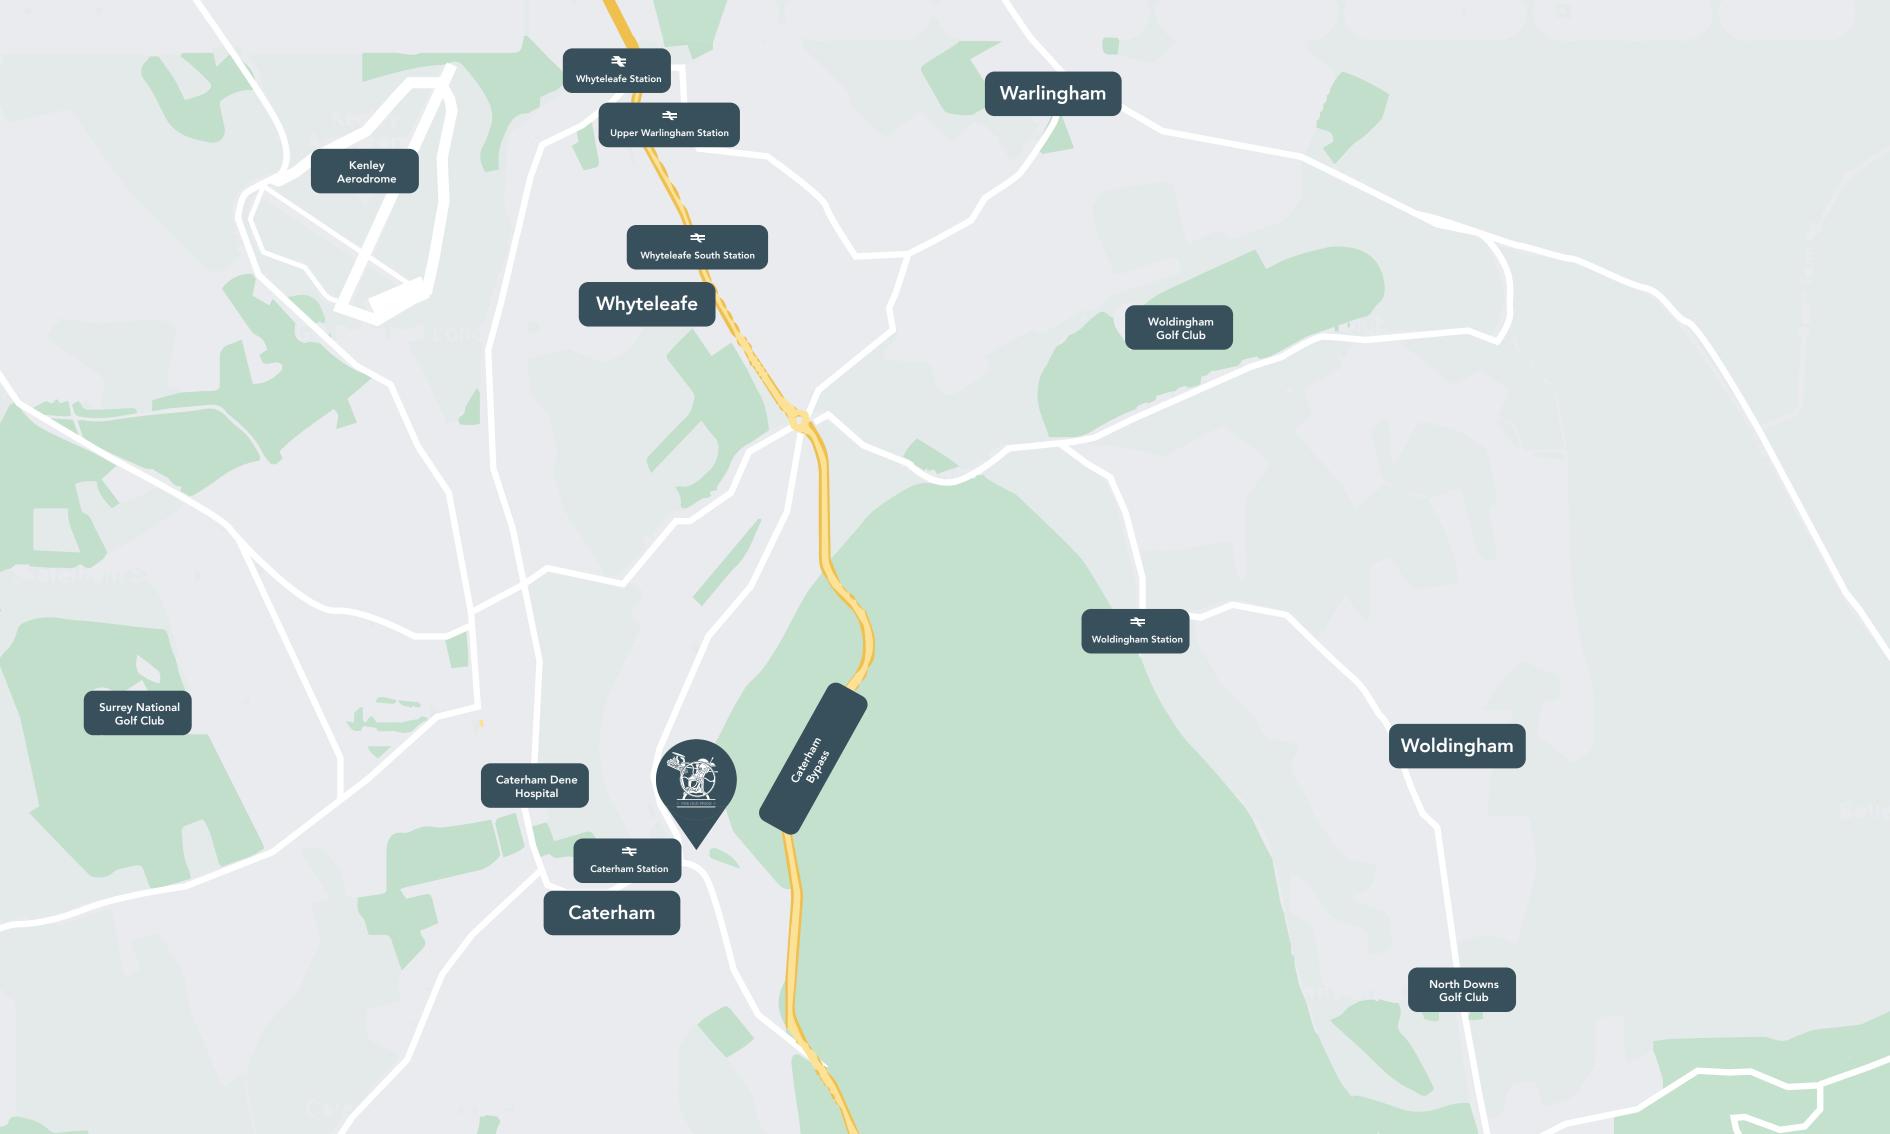

Old Press House is extremely well served for both transport and amenities, with the High Street adjacent to the property and station a 2 minute walk.

Caterham High Street is home to a mix of local boutique businesses and national retailers including Café Nero, Boots and WHSmith. An established and attractive town center, residents of Caterham have little reason to venture further afield, however the M25 is just 2.5 miles away and central London a 45 minute direct train journey.

Furthermore, Gatwick airport is a 17 minute drive.

#### **Caterham Station:**

London Bridge – 48 minutes

Purely – 20 minutes

East Croydon – 30 minutes

#### **East Croydon Station:**

Gatwick Airport – 15 minutes

Brighton – 54 minutes

London Bridge – 15 minutes

Bedford – 1 hour 30 minutes