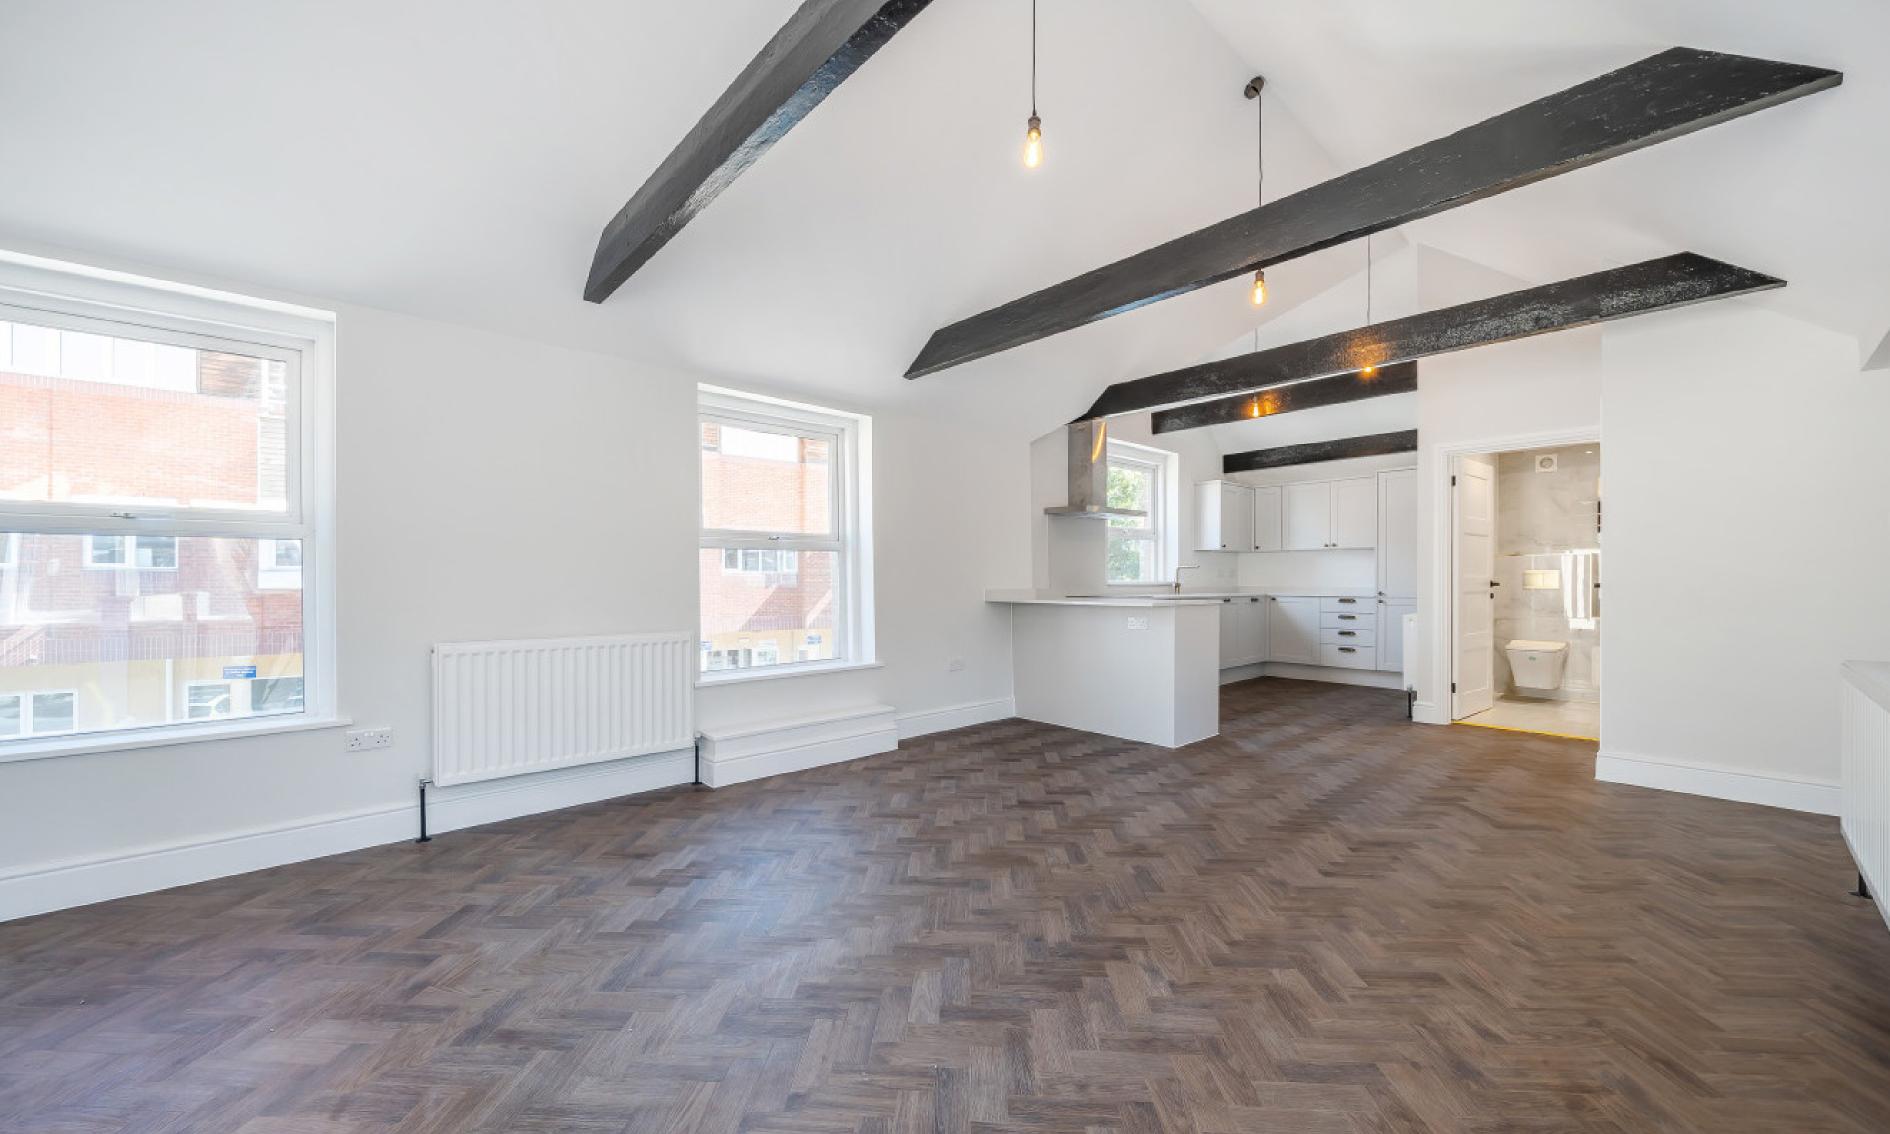

Each benefitting from ample living accommodation, the three available apartments are all exceptionally well appointed and demonstrate extraordinary craftmanship throughout. Fitted with designer kitchens, modern Bathrooms and parquet flooring the properties offer modern convenience whilst retaining period character, just a moments' walk from the local amenities and transport links Caterham town center has to offer. Each of the three units has been designed with meticulous attention to detail and consideration, and would be ideal for first time buyers, downsizers or investors.

#### General

- ECA boiler
- Original restore Prague/ Amtico(chevron pattern) throughout living and kitchen areas Luxury carpet in bedrooms
- 10 years structural warranty
- LED lights fitted throughout, pendants and walls lights where necessary
- 3 x Car charger installed.
- 3 x parking spaces (1 per flat)
- E-Bike storage/charging provided (1 per flat)
- All flats Achieve EPC C rating

#### Kitchen

- Kitchen installed with Quartz worktops, upstands and splash backs
- Integrated appliances. Inclusive of dishwasher, fridge freezer, oven & Hob

#### Bathrooms

- Luxury bathroom with integrated wall hanging toilet
- Full height porcelain tiles through
- Bath/shower in all bathrooms

#### Decorations and joinery

- Contemporary joinery including, skirtings, architraves, 44mm solid core doors (fire doors where necessary)
- Hand made pine and MDF staircase. Glass balustrades where necessary

#### External features

- Carpet
- Fitted wardrobe to master bedroom