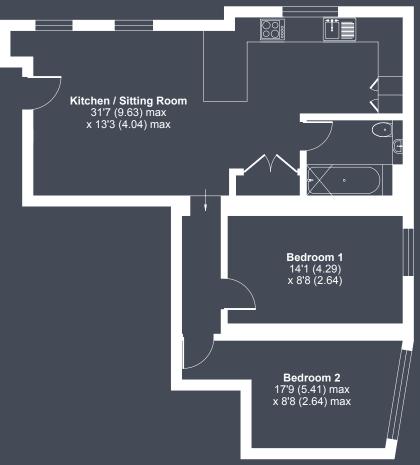

pendants and walls lights where necessary
- 3 x Car charger installed.
- 3 x parking spaces (1 per flat)
- E-Bike storage/charging provided (1 per flat)
- All flats Achieve EPC C rating

#### Kitchen

- Kitchen installed with Quartz worktops, upstands and splash backs
- Integrated appliances. Inclusive of dishwasher, fridge freezer, oven & Hob

#### Bathrooms

- Luxury bathroom with integrated wall hanging toilet
- Full height porcelain tiles through
- Bath/shower in all bathrooms

#### Decorations and joinery

- Contemporary joinery including, skirtings, architraves, 44mm solid core doors (fire doors where necessary)
- Hand made pine and MDF staircase. Glass balustrades where necessary

#### External features

- Carpet
- Fitted wardrobe to master bedroom







## Floor Plans



Flat 1



Flat 2



Flat 3







## PACK

sales@holmeshosking.com

020 8352 2525