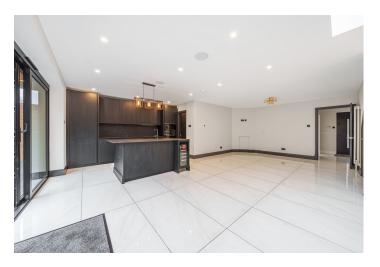

Internally the house will provide a generous entrance hall/study area, large open plan living/dining room/kitchen with bifolding doors leading to the garden, a large utility room, a family bathroom and a double bedroom on the ground floor.