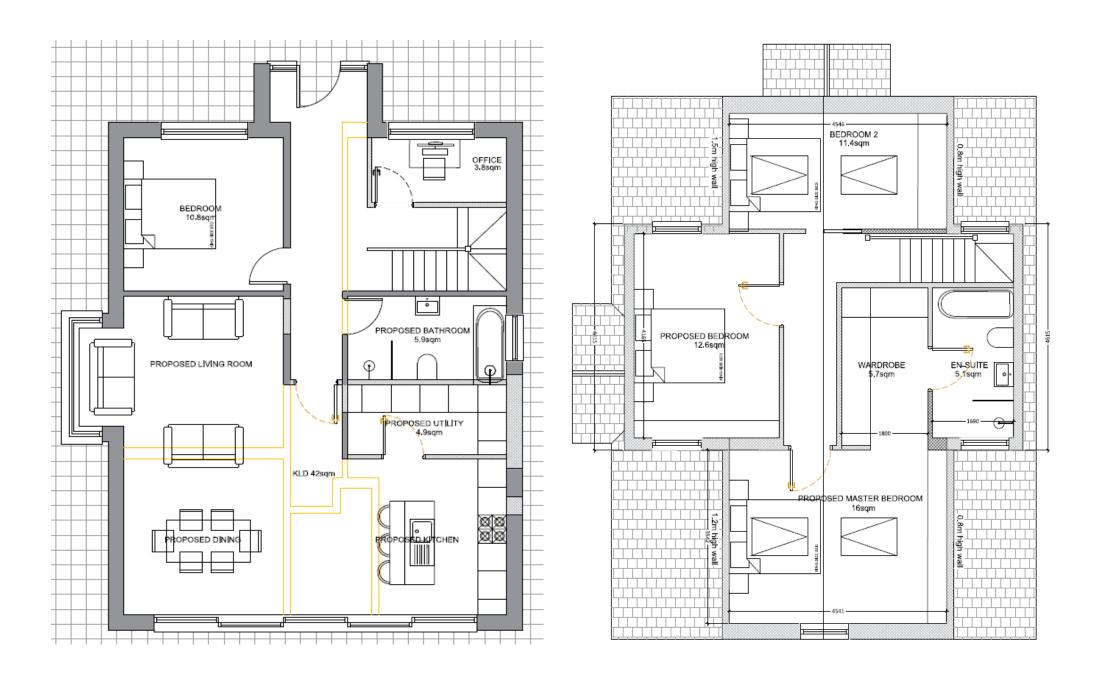

Internally the house will provide a generous entrance hall/study area, large open plan living/dining room/kitchen with bifolding doors leading to the garden, a large utility room, a family bathroom and a double bedroom on the ground floor.

Upstairs there are three further double bedrooms, the master of which has a generously sized dressing room and ensuite bathroom.

The expansive garden is ideal for entertaining. A garden office/gym could easily be accommodated without compromising the space, whilst at the front of the house the large driveway provides both ample car parking and privacy.