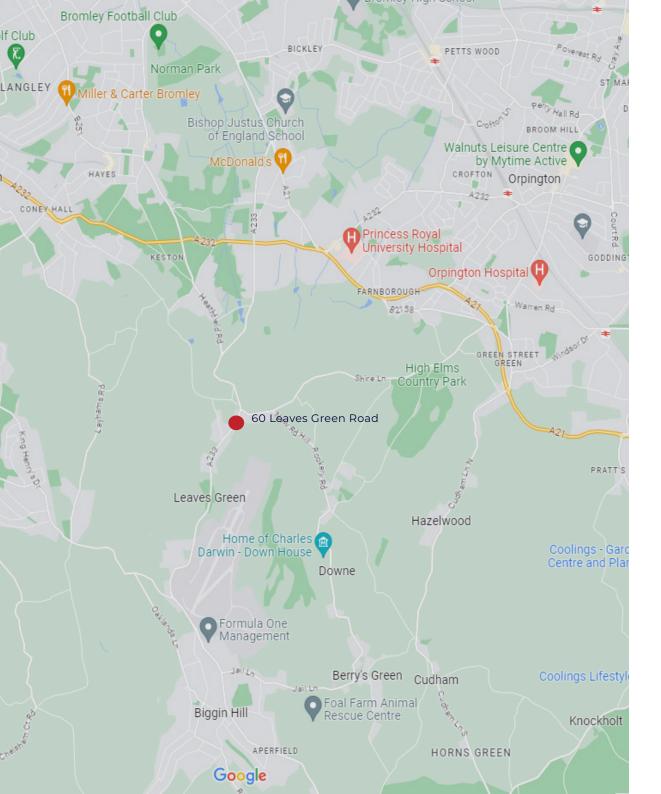

### **LOCATION**

Located a mile from Keston ponds and less than a mile and a half from Keston village the property has easy access to pubs, restaurants and countryside walks whilst also being in the catchment area for several popular primary and secondary schools, including Ravenswood School for boys.

### **RAILWAY STATIONS**

Hayes - 3.2 miles

London Bridge - 30 Minutes

London Charring Cross - 40 Minutes

Bromley South - 4.2 Miles

London Victoria - 18 Minutes

London Blackfrias - 35 Minutes

First Floor Terrance House 151 Hasting Road Bromley BR2 8NQ