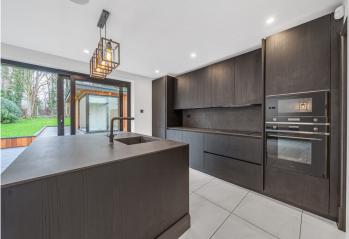

Internally the house will provide a generous entrance hall/study area, large open plan living/dining room/kitchen with bifolding doors leading to the garden, a large utility room, a family bathroom and a double bedroom on the ground floor.