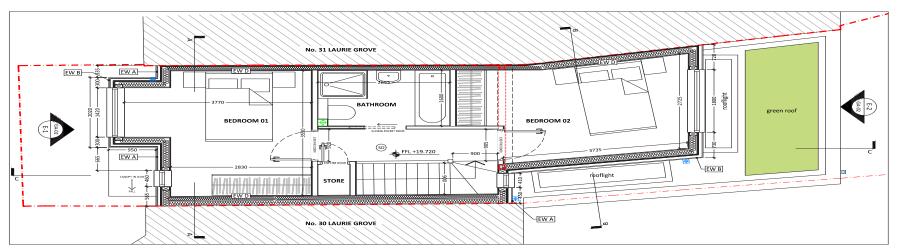

The first floor has 2 large double bedrooms and a family bathroom.

The private rear garden will be landscaped with part paving and partially turfed.

FIRST FLOOR PLANS