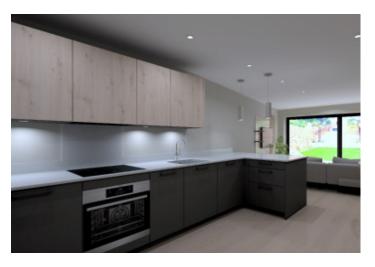

Internally the house will comprise a large, modern open plan kitchen, dining, living room with access to the private garden via bi-folding doors. Additionally, there is a generously sized study and downstairs WC/ cloakroom.