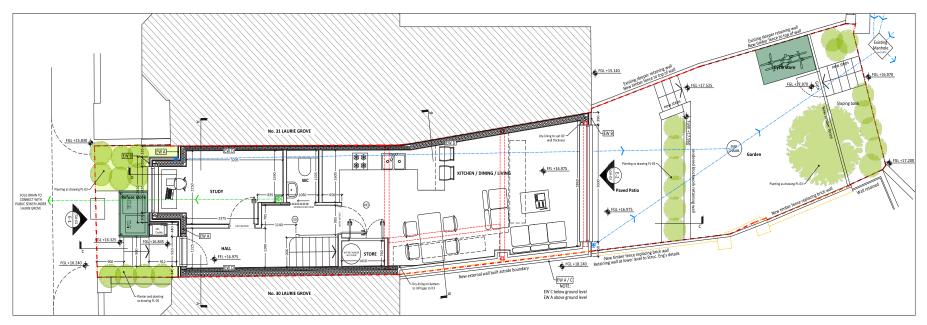

Internally the house will comprise a large, modern open plan kitchen, dining, living room with access to the private garden via bi-folding doors. Additionally, there is a generously sized study and downstairs WC/ cloakroom.

### **RAILWAY STATIONS**

New Cross Gate - 0.2 miles

New Cross - 0.4 Miles

London Bridge 10 Minutes

London Cannon Street 10 Minutes

Whitechapel

Shoreditch High Street 15 Minutes

**GROUND FLOOR PLANS** 