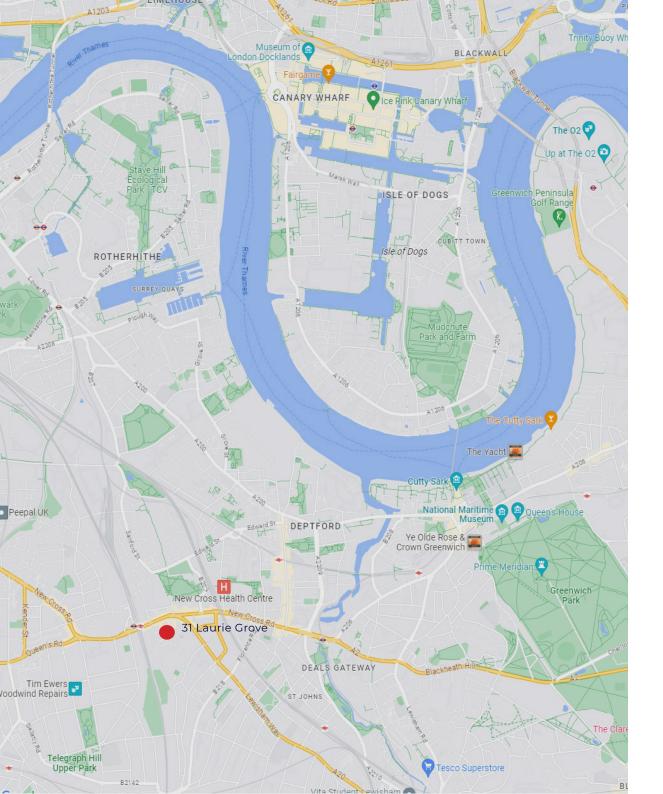

### **LOCATION**

Laurie Grove is located just 0.2 miles from New Cross high street. New Cross is home to Goldsmiths, University of London, Haberdashers' Hatcham College and Addey and Stanhope School. There are ideal transport links close to Laurie Grove with the New Cross Gate train station only 0.2 miles away and New Cross station 0.4 miles away. The Southeastern, Southern and London Overground train lines go through the stations allowing you to easily access the amenities the City of London has to offer.

Also close to Laurie Grove is the picturesque Rose Inn known for its delicious food and a Sainsburys supermarket conveniently located 0.4 miles away.

### **RAILWAY STATIONS**

New Cross Gate - 0.2 miles

New Cross - 0.4 Miles

London Bridge 10 Minutes

London Cannon Street 10 Minutes

Whitechapel

Shoreditch High Street 15 Minutes

**GROUND FLOOR PLANS** 