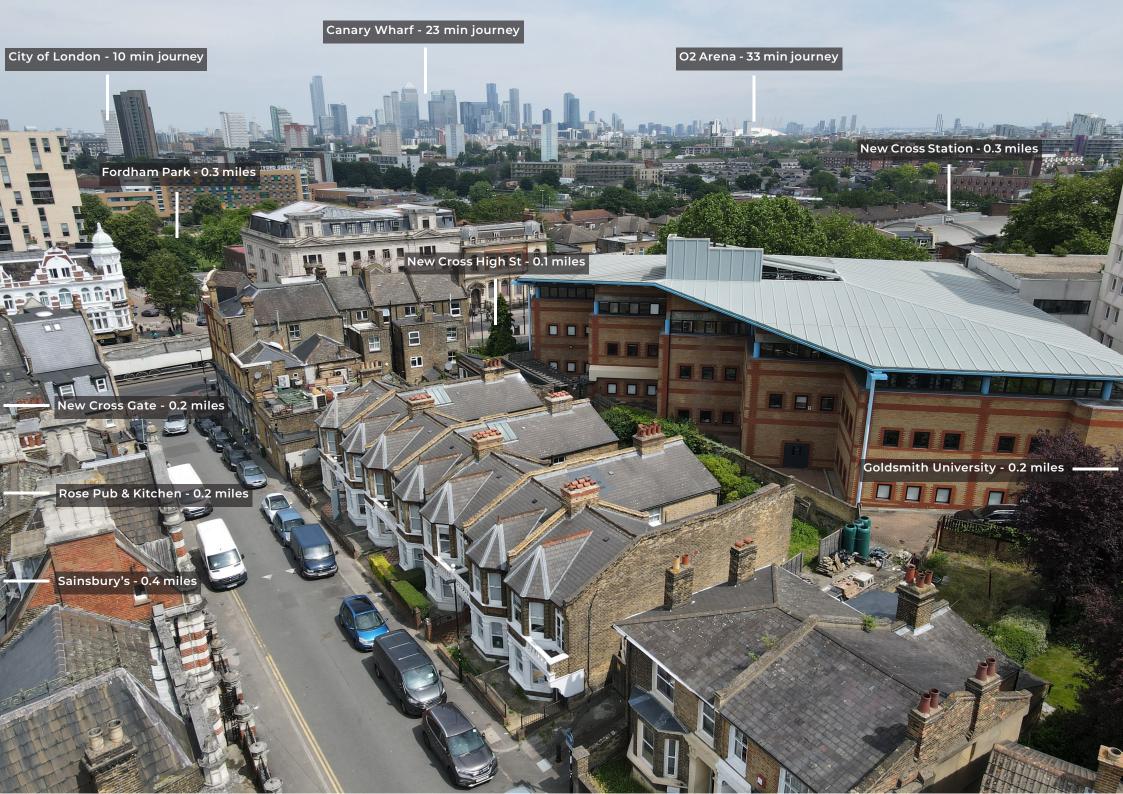

### **LOCATION**

Laurie Grove is located just 0.2 miles from New Cross high street. New Cross is home to Goldsmiths, University of London, Haberdashers' Hatcham College and Addey and Stanhope School. There are ideal transport links close to Laurie Grove with the New Cross Gate train station only 0.2 miles away and New Cross station 0.4 miles away. The Southeastern, Southern and London Overground train lines go through the stations allowing you to easily access the amenities the City of London has to offer.

Also close to Laurie Grove is the picturesque Rose Inn known for its delicious food and a Sainsburys supermarket conveniently located 0.4 miles away.

### **RAILWAY STATIONS**

New Cross Gate - 0.2 miles

New Cross - 0.4 Miles

London Bridge 10 Minutes

London Cannon Street 10 Minutes

Whitechapel

Shoreditch High Street 15 Minutes

**GROUND FLOOR PLANS** 