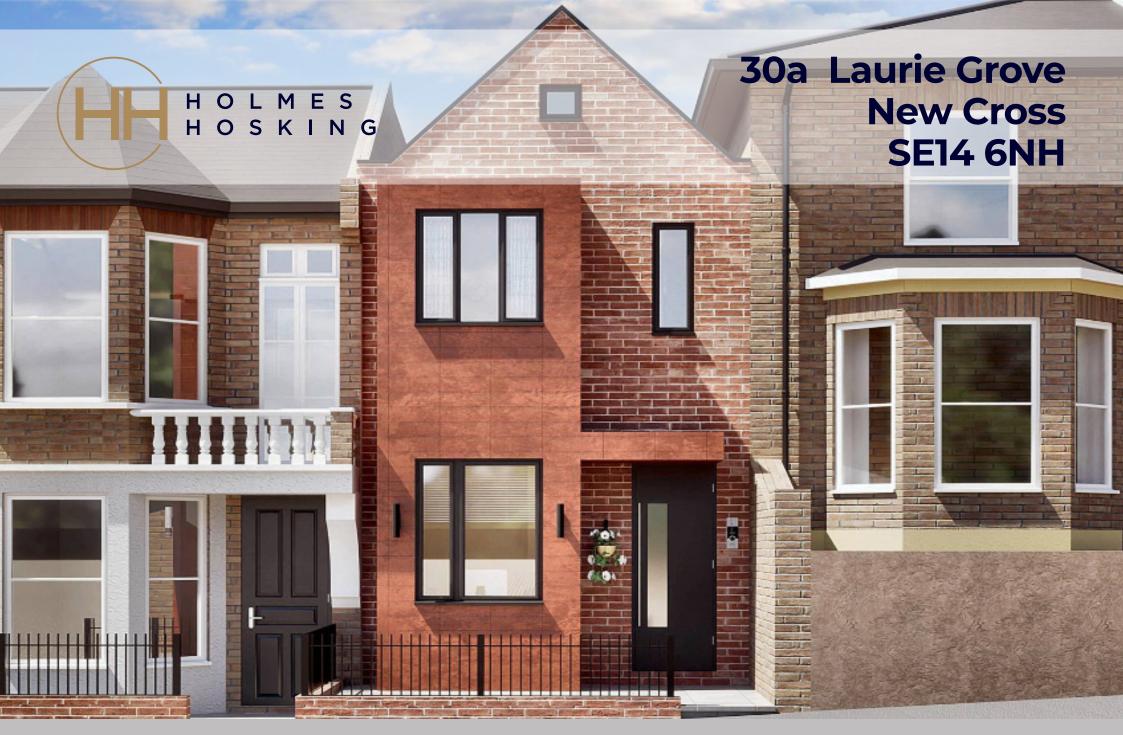

# THE PARTICULARS

30a LAURIE GROVE, NEW CROSS, LEWISHAM, SE14 6NH

### Key Keatures

- New Build 2 bedroom house
- Modern open plan living accommodation
- · Study
- Generous private garden
- Downstairs Cloakroom
- Available December 2023
- Offers in the region of £850,000

## Exceptionally high quality modern home

#### DESCRIPTION

Holmes Hosking and PACK developments are offering the opportunity to secure this new build freehold house in a superb location in central New Cross, off plan.

PACK Developments have built a reputation for creating a high quality product with exceptional design and meticulous attention to detail in their finish. In this case, they offer the chance to secure their latest project at an early stage, which will allow the buyer the opportunity to have input into various details and finishes.